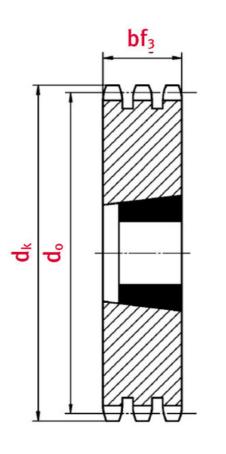

## Technical data

| SPROCKET            | 10B  |
|---------------------|------|
| Teeth               | 17   |
| Tip circle dk (mm)  | 93,3 |
| Total length L (mm) | 42,1 |