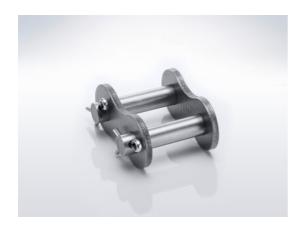

# Connecting link 120-1 Type S - ELITE

Part no.: 81004561 Packaging Unit: 1pce

Brand: ELITE Model: Type S

## Technical data

CONNECTING LINK

120

# **Product Information**

For chains over 1" pitch, with case-hardened special steel cotter pins. Please note that the cotter pin must be bent completely around the pin on assembly to avoid inadvertent opening of the connecting link.