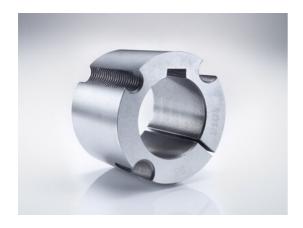

# Taper-lock bush

Part no.: 81006897 Packaging Unit: 1pce

## Technical data

| SPROCKET                 |      |
|--------------------------|------|
| Taper-lock bush (RefNr.) | 1210 |
| Inner bore diameter      | 19   |
| Length                   | 25,4 |

www.iwis.com

#### **Product Information**

Taper-lock clamping hubs enable the precise axially-centred fixing of hubs on shafts. When used with sprockets, they offer a twofold advantage over a shaft-to-hub connection with keyways: quick fitting and better centring.