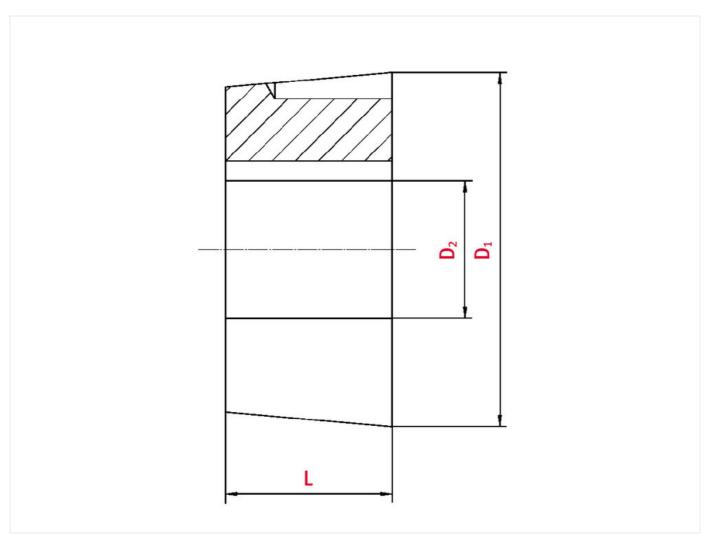

## Technical data

| SPROCKET                 |      |
|--------------------------|------|
| Taper-lock bush (RefNr.) | 1210 |
| Inner bore diameter      | 19   |
| Length                   | 25,4 |

www.iwis.com