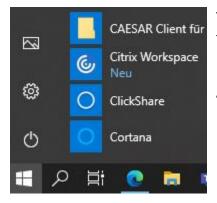

If queried: Set "Enable app protection" and "Install"

On "Finish" (Fertig stellen)

The Citrix Workspace app is now installed and can be accessed from the Start menu.

Alternatively search  $\mathcal{P}$  for Citrix via the magnifying glass

# How to register in Citrix

Citrix provides you with all programs (e.B. Microsoft Office, SAP, ...).

Where/how can I start Citrix on the computer.

Please go to the Windows Start button and select Citrix Workspace