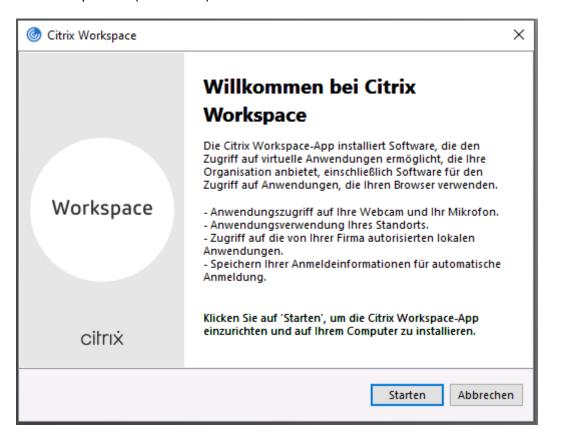

#### 4. Citrix Workspace app 2102 for Windows

Click on "OpenFile" (Datei öffen) to run

Click "Start"

Set "I accept the license agreement" and "Continue" (Weiter) or "Install"

If queried: set "Single Sign-On act"and "Next" (Weiter)