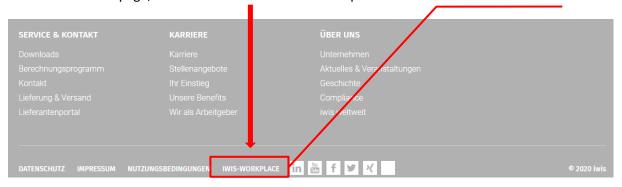

### Quick Start Guide Set up Citrix External Access

- 1. Open the iwis website (https://www.iwis.com/de-de) in your web browser.
- 2. On the home page, scroll down and click "IWIS Workplace".

3. On the following page you can find the instructions and download the

workspace app for Windows / MAC

iWis Workplace

Citrix-Zugang für Anwender

iwis-Gruppe Anwender

DOWNLOAD ANLEITUNG CITRIX ZUGANG