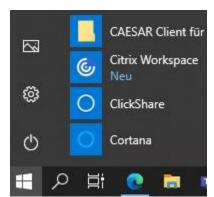

# How to register in Citrix

Citrix provides you with all programs (e.B. Microsoft Office, SAP, ...).

Where/how can I start Citrix on the computer.

Please go to the Windows Start button and select Citrix Workspace