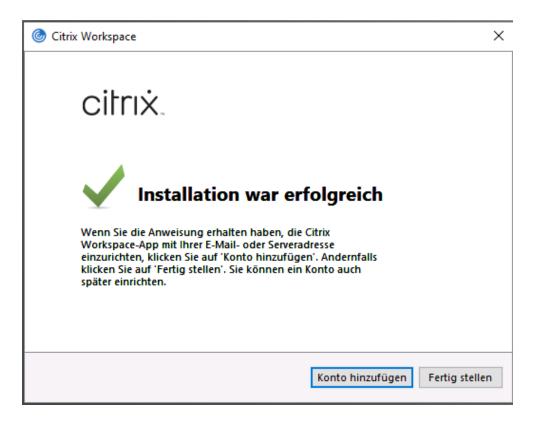

If queried: Set "Enable app protection" and "Install"

On "Finish" (Fertig stellen)

The Citrix Workspace app is now installed and can be accessed from the Start menu.

Alternatively search  $\mathcal{P}$  for Citrix via the magnifying glass