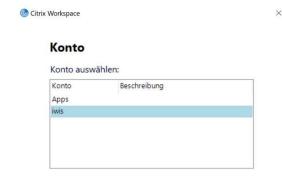

Then please enter your Windows Login data with a username: Emailaddress

(Surname.Name@iwis.com)
Password: Your personal

Auswählen Schließen

Optional selection (if this appears), please select iwis.