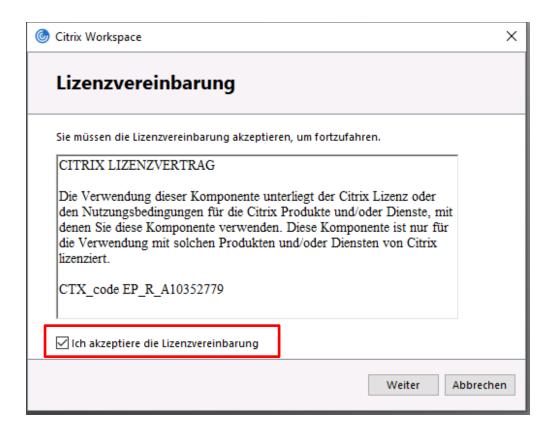

#### 4. Citrix Workspace app 2102 for Windows

Click on "OpenFile" (Datei öffen) to run

Click "Start"

Set "I accept the license agreement" and "Continue" (Weiter) or "Install"

If queried: set "Single Sign-On act"and "Next" (Weiter)