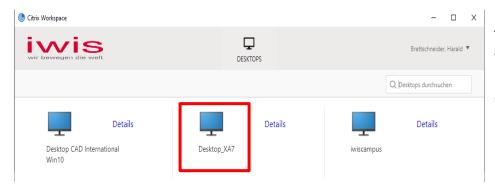

Then the following window opens, here please click on the desktop XA7 icon.

Citrix login starts and you are automatically connected to the network.

Alternatively:

Then please enter your Windows Login data with a username: Emailaddress