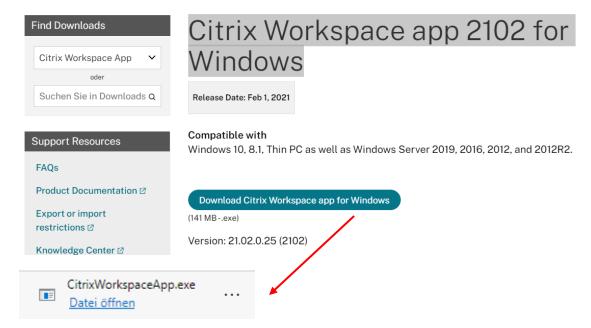

#### 4. Citrix Workspace app 2102 for Windows

Click on "OpenFile" (Datei öffen) to run

Click "Start"

Set "I accept the license agreement" and "Continue" (Weiter) or "Install"

If queried: set "Single Sign-On act"and "Next" (Weiter)