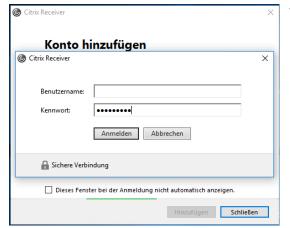

Then please enter your Windows Login data with a username: Emailaddress

(Surname.Name@iwis.com)
Password: Your personal

Auswählen Schließen

Optional selection (if this appears), please select iwis.