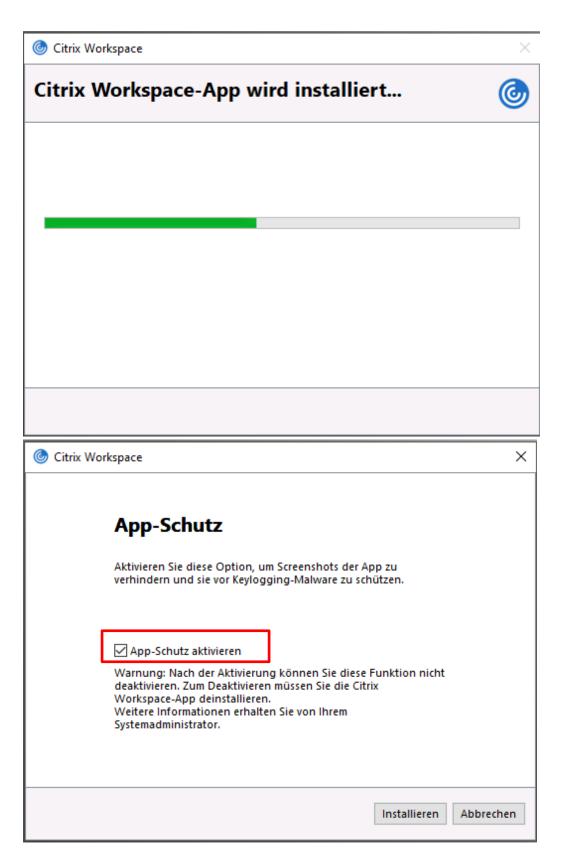

#### 4. Citrix Workspace app 2102 for Windows

Click on "OpenFile" (Datei öffen) to run

Click "Start"

Set "I accept the license agreement" and "Continue" (Weiter) or "Install"

If queried: set "Single Sign-On act"and "Next" (Weiter)

If queried: Set "Enable app protection" and "Install"

On "Finish" (Fertig stellen)

The Citrix Workspace app is now installed and can be accessed from the Start menu.

Alternatively search  $\mathcal{P}$  for Citrix via the magnifying glass