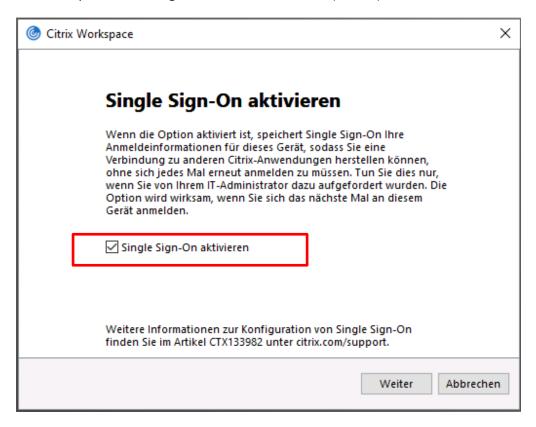

#### 4. Citrix Workspace app 2102 for Windows

Click on "OpenFile" (Datei öffen) to run

Click "Start"

Set "I accept the license agreement" and "Continue" (Weiter) or "Install"

If queried: set "Single Sign-On act"and "Next" (Weiter)